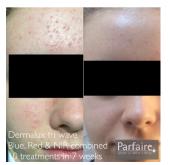

# Dermalux LED Light Therapy

Dermalux<sup>TM</sup> Tri-wave LED Phototherapy is a non-invasive hand and facial treatment that uses narrow band, non-thermal LED light energy to trigger your body's natural cell processes to accelerate rejuvenation and repair of the skin. It combines red, blue and near infra-red light emitting diode or LED light sources.

### Combined Light

The Dermalux Triwave gives us the ability to combine different lights in the one treatment enabling us to treat more than one skin concern in a singular treatment..

Unlike sunbeds, LEDs do not contain any harmful UV wavelengths so cannot damage skin tissue; they can however stimulate hydration and blood circulation and will instantly give your skin a healthy and radiant glow following exposure during a specified treatment session.