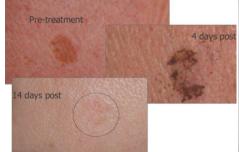

# Laser Photo-rejuvenation Laser Pigmentation Treatment

Laser can treat pigmented lesions by grabbing excess pigment from the skin. Up to three treatments maybe needed. From £80