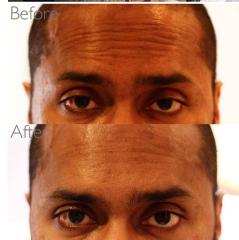

### **Botulinum Treatment**

This treatment temporarily relaxes muscles preventing the formation of wrinkles while smoothing out existing lines and wrinkles. Can be used to treat frown lines, crows feet, forehead lines and to raise mouth corners