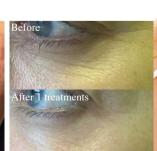

# Sublative Skin Rejuvenation

Sublative Skin Rejuvenation or otherwise known as Skin Resurfacing is the next generation of safe and effective rejuvenation technology and is designed to dramatically improve the quality, appearance and texture of aging skin, acne scarring, open pores and stretch marks without a needle or a knife with minimal to no downtime.

### How does it work?

It uses fractional bi-polar Radio Frequency to penetrate the deep layers of the skin creating dermal heating to stimulate collagen. Unlike many other similar treatments such as Fraxel or CO2 that are more aggressive, the RF energy is delivered to the skin using Sublative technology which precisely directs RF energy in to the skin in the form of a matrix (looks like small pin holes). Healthy skin around the dots accelerates the healing process of the skin meaning it has minimal disruption to the surface of the skin with a high dermal impact into the deeper layers of the skin to promote collagen and stimulate cell re-growth, essentially, this treatment works from the inside out and reduces the downtime and discomfort of the more aggressive laser resurfacing treatments while delivering similar results.

### What skin concerns and areas can be treated?

This technology is safe for use on virtually all skin types. It has been shown to effectively treat mild to moderate wrinkles, red and brown spots, textural irregularities, acne scarring, loss of radiance, lax skin, stretch marks and enlarged/ open pores. Because this treatment uses Bi-polar Radio Frequency apposed to laser, this treatment can be carried out on the delicate eye area, smoothing wrinkles and creating a lifting effect opening up the eye area. It can also be used on the face, neck, décolletage and back while also treating stretch marks on the abdomen, arms and legs.

### What to expect from this treatment

Treatment is quick and generally takes between 30 - 60 minutes. Most patients have redness for a few hours to 3 days after the treatment. You may apply make-up to the treated area immediately after the Sublative rejuvenation procedure. Tiny crusts develop and are present for about 5-7 days, but these are easy to camouflage with makeup. Results will develop over time and with subsequent treatments. We recommend a course of 3-5 sessions (depending on skin condition treated) 4-6 weeks apart. Full results can be appreciated at three to six months following the last treatment.