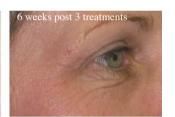

# Sublative Skin Rejuvenation

Sublative Skin Rejuvenation or otherwise known as Skin Resurfacing is the next generation of safe and effective rejuvenation technology and is designed to dramatically improve the quality, appearance and texture of aging skin, acne scarring, open pores and stretch marks without a needle or a knife with minimal to no downtime.

### How does it work?

It uses fractional bi-polar Radio Frequency to penetrate the deep layers of the skin creating dermal heating to stimulate collagen. Unlike many other similar treatments such as Fraxel or CO2 that are more aggressive, the RF energy is delivered to the skin using Sublative technology which precisely directs RF energy in to the skin in the form of a matrix (looks like small pin holes). Healthy skin around the dots accelerates the healing process of the skin meaning it has minimal disruption to the surface of the skin with a high dermal impact into the deeper layers of the skin to promote collagen and stimulate cell re-growth, essentially, this treatment works from the inside out and reduces the downtime and discomfort of the more aggressive laser resurfacing treatments while delivering similar results.

### What skin concerns and areas can be treated?

This technology is safe for use on virtually all skin types. It has been shown to effectively treat mild to moderate wrinkles, red and brown spots, textural irregularities, acne scarring, loss of radiance, lax skin, stretch marks and enlarged/ open pores. Because this treatment uses Bi-polar Radio Frequency apposed to laser, this treatment can be carried out on the delicate eye area, smoothing wrinkles and creating a lifting effect opening up the eye area. It can also be used on the face, neck, décolletage and back while also treating stretch marks on the abdomen, arms and legs.

### What to expect from this treatment

Treatment is quick and generally takes between 30 - 60 minutes. Most patients have redness for a few hours to 3 days after the treatment. You may apply make-up to the treated area immediately after the Sublative rejuvenation procedure. Tiny crusts develop and are present for about 5-7 days, but these are easy to camouflage with makeup. Results will develop over time and with subsequent treatments. We recommend a course of 3-5 sessions (depending on skin condition treated) 4-6 weeks apart. Full results can be appreciated at three to six months following the last treatment.