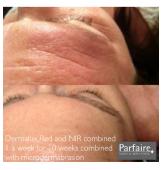

# Dermalux LED Light Therapy

Dermalux<sup>TM</sup> Tri-wave LED Phototherapy is a non-invasive hand and facial treatment that uses narrow band, non-thermal LED light energy to trigger your body's natural cell processes to accelerate rejuvenation and repair of the skin. It combines red, blue and near infra-red light emitting diode or LED light sources.

### Combined Light

The Dermalux Triwave gives us the ability to combine different lights in the one treatment enabling us to treat more than one skin concern in a singular treatment..

Unlike sunbeds, LEDs do not contain any harmful UV wavelengths so cannot damage skin tissue; they can however stimulate hydration and blood circulation and will instantly give your skin a healthy and radiant glow following exposure during a specified treatment session.