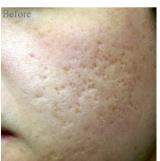

# Sublative Skin Rejuvenation

Sublative Skin Rejuvenation or otherwise known as Skin Resurfacing is the next generation of safe and effective rejuvenation technology and is designed to dramatically improve the quality, appearance and texture of aging skin, acne scarring, open pores and stretch marks without a needle or a knife with minimal to no downtime.

### How does it work?

It uses fractional bi-polar Radio Frequency to penetrate the deep layers of the skin creating dermal heating to stimulate collagen. Unlike many other similar treatments such as Fraxel or CO2 that are more aggressive, the RF energy is delivered to the skin using Sublative technology which precisely directs RF energy in to the skin in the form of a matrix (looks like small pin holes). Healthy skin around the dots accelerates the healing process of the skin meaning it has minimal disruption to the surface of the skin with a high dermal impact into the deeper layers of the skin to promote collagen and stimulate cell re-growth, essentially, this treatment works from the inside out and reduces the downtime and discomfort of the more aggressive laser resurfacing treatments while delivering similar results.

### What skin concerns and areas can be treated?

This technology is safe for use on virtually all skin types. It has been shown to effectively treat mild to moderate wrinkles, red and brown spots, textural irregularities, acne scarring, loss of radiance, lax skin, stretch marks and enlarged/ open pores. Because this treatment uses Bi-polar Radio Frequency apposed to laser, this treatment can be carried out on the delicate eye area, smoothing wrinkles and creating a lifting effect opening up the eye area. It can also be used on the face, neck, décolletage and back while also treating stretch marks on the abdomen, arms and legs.

### What to expect from this treatment

Treatment is quick and generally takes between 30 - 60 minutes. Most patients have redness for a few hours to 3 days after the treatment. You may apply make-up to the treated area immediately after the Sublative rejuvenation procedure. Tiny crusts develop and are present for about 5-7 days, but these are easy to camouflage with makeup. Results will develop over time and with subsequent treatments. We recommend a course of 3-5 sessions (depending on skin condition treated) 4-6 weeks apart. Full results can be appreciated at three to six months following the last treatment.