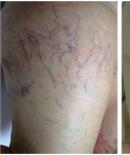

### Laser Vein Removal

Laser can be used to remove thread veins on the face and body. We generally recommend an average of 3 treatments.