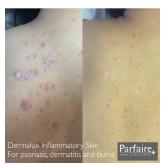

### Skin conditions treated by Light Therapy

- Fine lines and wrinkles
- Pigmentation
- sun damage
- burns
- bruising

- Dehydrated
- Dermatitis
- Sensitive Skin
- Acne and breakouts
- Rosacea

- Eczema
- Psoriasis
- Post treatment healing
- Post surgery healing

Most commonly the treatment is used to address the signs of ageing such as lines and wrinkles, pigmentation and sun damage, as well as for bruising, burns, dermatitis, dehydrated skin, sensitive skin conditions, blemishes, open pores, psoriasis, vitiligo, fungal skin conditions, rosacea, eczema and acne.