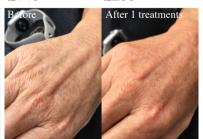

### Laser Hand Treatment

£80

Are your hands showing your age? This treatment will remove age spots boost collagen and tighten skin.

From £80