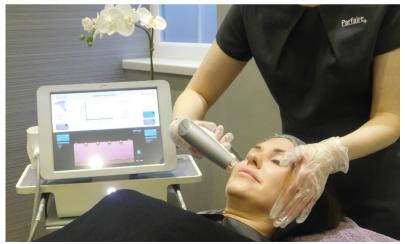

# Sublime Skin Tightening

Sublime Skin tightening/ contouring treatment will reverse the signs of aging without downtime and will provide an overall more youthful appearance. The Sublime from Syneron combines infrared light (700-2000nm) with bipolar conducted radiofrequency. The combination of light energy and radiofrequency energy is used to deeply heat layers of the skin while protecting the surface of the skin simultaneously. Medium to deep heating of the skin activates fibroblasts signaling new collagen to form and existing collagen to tighten. This will cause immediate collagen contraction as well as new collagen production which will occur over a 4-6 month period. The areas most often treated are the eyes, brow lines, cheeks, jawline and neck.

What to expect from this treatment Sublime is a gentle, comfortable treatment requiring no downtime. During treatment a warm sesation can be felt.

When can you expect to see results?

Most patients see gradual and cumulative results throughout their sublime treatment course. The total number of required treatments depends on your skin condition but we generally recommend a course of 6 treatments spaced 2 weeks apart.

Can the Sublime treatment be combined with other treatments?

Yes at Parfaire treatments are often combined to produce optimal results. The eTwo treatment combines Sublative Rejuvenation (see previous page) and Sublime Skin tightening treatments. Results are optimal one to three months after the final treatment. The combo eTwo treatment is excellent for skin of any color and has little down time or disruption of daily activities. Discomfort is minimal. The two treatments together yield an improved skin surface regularity as well as firming and tightening.