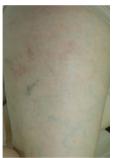

### Laser Vein Removal

Laser can be used to remove thread veins on the face and body. We generally recommend an average of 3 treatments.