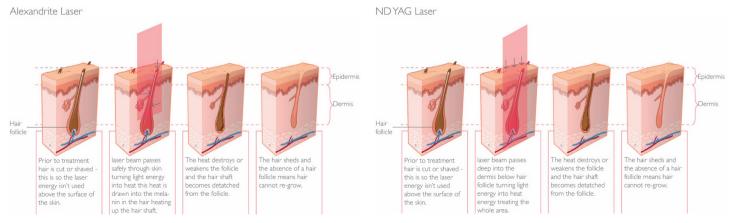

# Laser Hair Removal

Almost everyone has unwanted hair somewhere on their body. Unfortunately, traditional hair removal routines can be tedious, painful and expensive over time. Shaving may last a day, waxing a couple of weeks but none of them last forever - and therein lies the beauty of Laser hair removal. Proven to give you 70 - 80% permanent hair reduction this treatment can be carried out on almost any part of the body and is suitable for all skin types.

Laser Hair Removal works by the laser beam passing safely through the skin targeting the melanin in the hair, it's energy is absorbed by the hair follicle and the heat created destroys the follicle preventing further growth. As only 15% of hair follicles are in the growth phase (this is the only phase the follicles can be treated) in any one treatment it is necessary to have a course of 6 - 8 treatments to get full results. During treatment you will feel cold air blowing across the skin and a flicking sensation. After treatment the skin may look red and slightly swollen, this is normal and generally disappears within 24 hours.