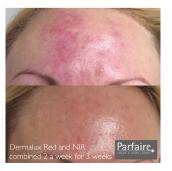

# Dermalux LED Light Therapy

Dermalux<sup>TM</sup> Tri-wave LED Phototherapy is a non-invasive hand and facial treatment that uses narrow band, non-thermal LED light energy to trigger your body's natural cell processes to accelerate rejuvenation and repair of the skin. It combines red, blue and near infra-red light emitting diode or LED light sources.

### Combined Light

The Dermalux Triwave gives us the ability to combine different lights in the one treatment enabling us to treat more than one skin concern in a singular treatment..

Unlike sunbeds, LEDs do not contain any harmful UV wavelengths so cannot damage skin tissue; they can however stimulate hydration and blood circulation and will instantly give your skin a healthy and radiant glow following exposure during a specified treatment session.