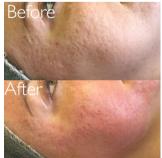

### Meso Vytal

A revolutionary skin needling programme that stimulates natural collagen while also implanting a blend of Hyluronic Acid to hydrate and rejuvenate, Vitamins, Q10 and amino acids to supply the skin with essential nutrients and peptides to interupt wrinkle formation where its needed most (directly into the intersection between the epidermis and dermis). This treatment penetrates skin by 0.25mm and has no downtime and is practically pain free thanks to the use of plastic needles, making this less invasive than other skin needling techniques. A course is recommended for optimum reults.

|               | ΧI  | x 4  | x 8  |
|---------------|-----|------|------|
| Face and Neck | £80 | £280 | £480 |
| Décolletage   | £85 | £300 | £520 |
| Hands         | £40 | £140 | £200 |

| Advanced Meso Vytal Give your meso vytal treatment a boost by combining it with a cherry peel prior to the mesotherapy. The cherry peel removes devitalized skin cells meaning we get even better pentration of the meso vytal products. Skin is stimulated encouraging the synthesis of collagen which fills fine lines, acne scars and wrinkles for a more uniform, softer smoother appearance.                                                                               | Face and Neck<br>Décolletage                 | x  <br>£100<br>£110 | <b>x 4</b> £340 £380 | <b>x 8</b> £560 £640 |
|---------------------------------------------------------------------------------------------------------------------------------------------------------------------------------------------------------------------------------------------------------------------------------------------------------------------------------------------------------------------------------------------------------------------------------------------------------------------------------|----------------------------------------------|---------------------|----------------------|----------------------|
| Meso Plus Meso Plus takes your mesotherapy treatment to the next level! The metal needles are double the length of the meso vytal treatment at 0.5mm making this the perfect treatment for more advanced skin concerns such as deeper lines and wrinkles acne scaring and rosacea. For optimal results a course of 4 - 8 treatments are recommended once every 4 weeks. There is minimal downtime with this treatment with mild redness lasting up to 48 hours after treatment. |                                              | x I<br>£110<br>£120 | <b>x 4</b> £380 £420 | <b>× 8</b> £680 £750 |
| Advanced Meso Plus  This is the ultimate in skin needling! By combining cherry peel and following immediately after with meso plus accelerating the results of both treatments.  Before After                                                                                                                                                                                                                                                                                   | Face and Neck<br>Décolletage<br>Before After | x I<br>£120<br>£130 | <b>x 4</b> £420 £460 | <b>x 8</b> £750 £800 |