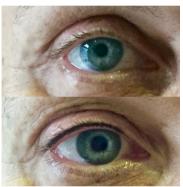

### What skin concerns and areas can be treated?

This technology is safe for use on virtually all skin types. It has been shown to effectively treat mild to moderate wrinkles, red and brown spots, textural irregularities, acne scarring, loss of radiance, lax skin, stretch marks and enlarged/ open pores. Because this treatment uses Bi-polar Radio Frequency apposed to laser, this treatment can be carried out on the delicate eye area, smoothing wrinkles and creating a lifting effect opening up the eye area. It can also be used on the face, neck, décolletage and back while also treating stretch marks on the abdomen, arms and legs.