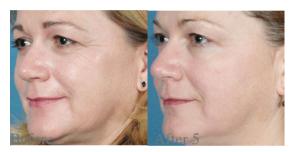

### Skin conditions treated by skin resurfacers

- Fine lines and wrinkles
- Mature/ Dull skin
- Sun damage
- Dry/Dehydrated
- Scarring

- Pigmentation
- Malasma
- Dry/Dehydrated
- Acne
- Rosacea

Skin resurfacers remove the damaged outer layers of skin encouraging skin turnover and the production of new cells, allowing healthier more youthful cells to advance to the surface, giving your skin a fresh rejuvenated look. This treatement is non-invasive, pain free and requires no downtime. A course of 3-6 treatments and home care are recommended for optimum results.

Buy a course of 3 receive a FREE cleanser or buy a course of 6 receive a full skincare kit for FREE.

Single Treatment £80
Course of 3 £220
Course of 6 £420