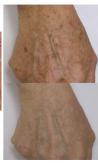

### Laser Hand Treatment

£80

Are your hands showing your age? This treatment will remove age spots boost collagen and tighten skin.

From £80