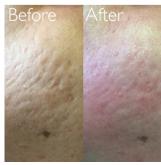

### Meso Vytal

A revolutionary skin needling programme that stimulates natural collagen while also implanting a blend of Hyluronic Acid to hydrate and rejuvenate, Vitamins, Q10 and amino acids to supply the skin with essential nutrients and peptides to interupt wrinkle formation where its needed most (directly into the intersection between the epidermis and dermis). This treatment penetrates skin by 0.25mm and has no downtime and is practically pain free thanks to the use of plastic needles, making this less invasive than other skin needling techniques. A course is recommended for optimum reults.

|               | ΧI  | x 4  | x 8  |
|---------------|-----|------|------|
| Face and Neck | £80 | £280 | £480 |
| Décolletage   | £85 | £300 | £520 |
| Hands         | £40 | £140 | £200 |

| Advanced Meso Vytal Give your meso vytal treatment a boost by combining it with a cherry peel prior to the mesotherapy. The cherry peel removes devitalized skin cells meaning we get even better pentration of the meso vytal products. Skin is stimulated encouraging the synthesis of collagen which fills fine lines, acne scars and wrinkles for a more uniform, softer smoother appearance.                                                                               | Face and Neck<br>Décolletage                 | x  <br>£100<br>£110 | <b>x 4</b> £340 £380 | <b>x 8</b> £560 £640 |
|---------------------------------------------------------------------------------------------------------------------------------------------------------------------------------------------------------------------------------------------------------------------------------------------------------------------------------------------------------------------------------------------------------------------------------------------------------------------------------|----------------------------------------------|---------------------|----------------------|----------------------|
| Meso Plus Meso Plus takes your mesotherapy treatment to the next level! The metal needles are double the length of the meso vytal treatment at 0.5mm making this the perfect treatment for more advanced skin concerns such as deeper lines and wrinkles acne scaring and rosacea. For optimal results a course of 4 - 8 treatments are recommended once every 4 weeks. There is minimal downtime with this treatment with mild redness lasting up to 48 hours after treatment. |                                              | x I<br>£110<br>£120 | <b>x 4</b> £380 £420 | <b>× 8</b> £680 £750 |
| Advanced Meso Plus  This is the ultimate in skin needling! By combining cherry peel and following immediately after with meso plus accelerating the results of both treatments.  Before After                                                                                                                                                                                                                                                                                   | Face and Neck<br>Décolletage<br>Before After | x I<br>£120<br>£130 | <b>x 4</b> £420 £460 | <b>x 8</b> £750 £800 |