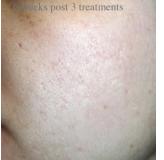

# Sublative Skin Rejuvenation

Sublative Skin Rejuvenation or otherwise known as Skin Resurfacing is the next generation of safe and effective rejuvenation technology and is designed to dramatically improve the quality, appearance and texture of aging skin, acne scarring, open pores and stretch marks without a needle or a knife with minimal to no downtime.

### How does it work?

It uses fractional bi-polar Radio Frequency to penetrate the deep layers of the skin creating dermal heating to stimulate collagen. Unlike many other similar treatments such as Fraxel or CO2 that are more aggressive, the RF energy is delivered to the skin using Sublative technology which precisely directs RF energy in to the skin in the form of a matrix (looks like small pin holes). Healthy skin around the dots accelerates the healing process of the skin meaning it has minimal disruption to the surface of the skin with a high dermal impact into the deeper layers of the skin to promote collagen and stimulate cell re-growth, essentially, this treatment works from the inside out and reduces the downtime and discomfort of the more aggressive laser resurfacing treatments while delivering similar results.

### What skin concerns and areas can be treated?

This technology is safe for use on virtually all skin types. It has been shown to effectively treat mild to moderate wrinkles, red and brown spots, textural irregularities, acne scarring, loss of radiance, lax skin, stretch marks and enlarged/ open pores. Because this treatment uses Bi-polar Radio Frequency apposed to laser, this treatment can be carried out on the delicate eye area, smoothing wrinkles and creating a lifting effect opening up the eye area. It can also be used on the face, neck, décolletage and back while also treating stretch marks on the abdomen, arms and legs.

### What to expect from this treatment

Treatment is quick and generally takes between 30 - 60 minutes. Most patients have redness for a few hours to 3 days after the treatment. You may apply make-up to the treated area immediately after the Sublative rejuvenation procedure. Tiny crusts develop and are present for about 5-7 days, but these are easy to camouflage with makeup. Results will develop over time and with subsequent treatments. We recommend a course of 3-5 sessions (depending on skin condition treated) 4-6 weeks apart. Full results can be appreciated at three to six months following the last treatment.