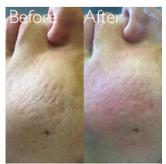

### Meso Vytal

A revolutionary skin needling programme that stimulates natural collagen while also implanting a blend of Hyluronic Acid to hydrate and rejuvenate, Vitamins, Q10 and amino acids to supply the skin with essential nutrients and peptides to interupt wrinkle formation where its needed most (directly into the intersection between the epidermis and dermis). This treatment penetrates skin by 0.25mm and has no downtime and is practically pain free thanks to the use of plastic needles, making this less invasive than other skin needling techniques. A course is recommended for optimum reults.

|               | ΧI  | x 4  | x 8  |
|---------------|-----|------|------|
| Face and Neck | £80 | £280 | £480 |
| Décolletage   | £85 | £300 | £520 |
| Hands         | £40 | £140 | £200 |

| Advanced Meso Vytal Give your meso vytal treatment a boost by combining it with a cherry peel prior to the mesotherapy. The cherry peel removes devitalized skin cells meaning we get even better pentration of the meso vytal products. Skin is stimulated encouraging the synthesis of collagen which fills fine lines, acne scars and wrinkles for a more uniform, softer smoother appearance.                                                                               | Face and Neck<br>Décolletage                 | x  <br>£100<br>£110 | <b>x 4</b> £340 £380 | <b>x 8</b> £560 £640 |
|---------------------------------------------------------------------------------------------------------------------------------------------------------------------------------------------------------------------------------------------------------------------------------------------------------------------------------------------------------------------------------------------------------------------------------------------------------------------------------|----------------------------------------------|---------------------|----------------------|----------------------|
| Meso Plus Meso Plus takes your mesotherapy treatment to the next level! The metal needles are double the length of the meso vytal treatment at 0.5mm making this the perfect treatment for more advanced skin concerns such as deeper lines and wrinkles acne scaring and rosacea. For optimal results a course of 4 - 8 treatments are recommended once every 4 weeks. There is minimal downtime with this treatment with mild redness lasting up to 48 hours after treatment. |                                              | x I<br>£110<br>£120 | <b>x 4</b> £380 £420 | <b>× 8</b> £680 £750 |
| Advanced Meso Plus  This is the ultimate in skin needling! By combining cherry peel and following immediately after with meso plus accelerating the results of both treatments.  Before After                                                                                                                                                                                                                                                                                   | Face and Neck<br>Décolletage<br>Before After | x I<br>£120<br>£130 | <b>x 4</b> £420 £460 | <b>x 8</b> £750 £800 |